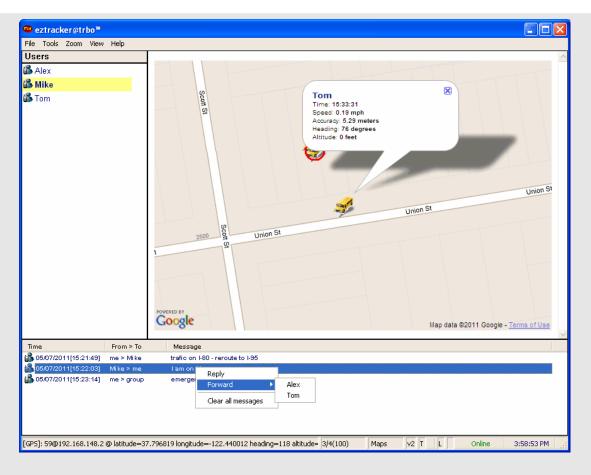

- Visualize the individual position of each radio
- · Monitor if your vehicles are heading into traffic and reroute them appropriately
- · Selected a radio to center the map on it
- · Text individual or group of radios

eztracker@trbo™ only displays active radios that have registered their presence, thus reducing confusion with others that are turned off or out-of range.

It is truly easy to install and intuitive to operate, requiring minimal or no training.

## Selected Features

- · Single or GPS revert configuration
- Conventional, IP site connect and Capacity Plus
- Displays up to 100 subscribers
- · Uses ARS for active radio presence
- Google Maps with optional live traffic
- · Different views and zoom levels
- · Displays radio position and speed
- Period or immediate location refresh
- · Radio aliasing
- Highlight selected radio on the map
- · Text a talkgroup or an individual radio
- Log all messages, and reply or forward them
- Excel-compatible logs (CVS format)
- · Rapid deployment
- Direct MOTOTRBO™ radio interface

### **Features**

- Single radio (1 slot) or dual radio configuration with GPS revert (2 slots)
- Support MOTOTRBO conventional, IP Site Connect, Capacity Plus and LCP
- Direct USB to radio interface for MOTOTRBO signaling
- MOTOTRBO ARS services for individual radio presence
- MOTOTRBO GPS services for location reporting
- MOTOTRBO TMS services for text messaging
- Supports Google Maps with live traffic and temperature information
- Support for maps, satellite, hybrid and terrain views
- Maps can be zoomed and panned
- Maps refresh is limited to a programmable time to reduce internet access
- Freeze map refresh
- Active list of radios (can be aliased)
- Global and individual radio reporting
- Immediate location reporting
- Highlighting on the map of selected radio
- Location recording and playback to Excel-compatible CVS format
- Application can be automatically started with Windows