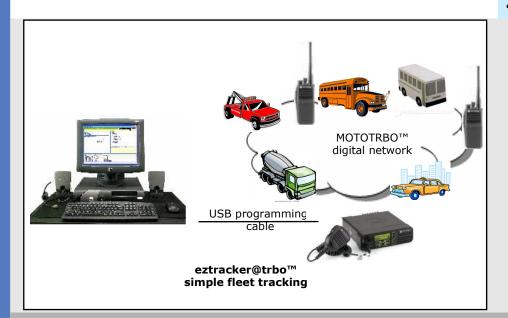

## Real-time tracking of your assets using MOTOTRBO GPS-enabled radios!

eztracker@trbo™ is a single position application to monitor at all times the whereabouts of your fleet using Google Maps and contact them via text messaging. Tether your base station to any PC and use it for voice calls at the same time.

eztracker@trbo™ runs on any Microsoft Windows PC with internet access and tethered via the standard USB programming cable to a MOTOTRBO radio used as a control station. This radio can simultaneously act as a traditional base station and operated for voice calls using the microphone connected to the radio. In addition, eztracker@trbo™ can also support a second (and a 3<sup>rd</sup> one for Enhanced GPS) control station for conventional GPS revert operation to offload the GPS reporting to a data channel.

eztracker@trbo™ only displays active radios that have registered their presence, thus reducing confusion with others that are turned off or out-of range.

It is truly easy to install and intuitive to operate, requiring minimal or no training.

The map can be shared with other users using a web server installed on the same PC or by remote management software.